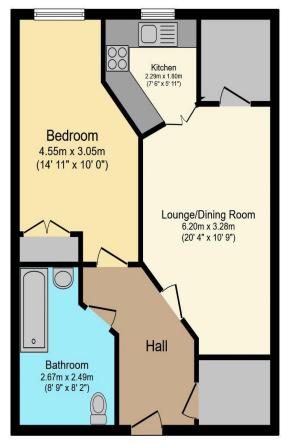

## Visit us at retirementhomesearch.co.uk

Total floor area 54.3 sq.m. (584 sq.ft.) approx

This floor plan is for illustrative purposes only. It is not drawn to scale. Any measurements, floor areas (including any total floor area), openings and orientation are approximate. No details are guaranteed, they cannot be relied upon for any purpose and they do not form part of any agreement. No liability is taken for any error, omission or misstatement. A party must rely upon its own inspection(s). Powered by www.focalagent.com