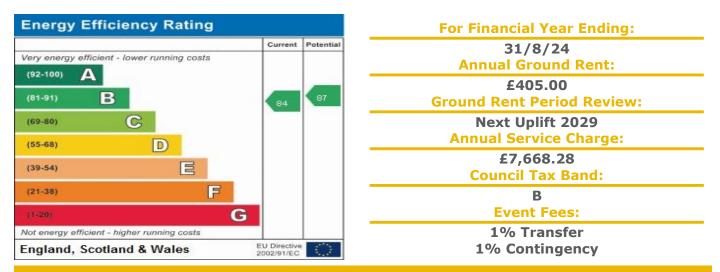

you require information regarding "Event Fees" that may apply to this property.

•

store

system

Minimum Age 60

- Estate manager and assistants (24 hour cover)
- Residents' lounge, Function room and Restaurant with waitress service
- Communal car parking and landscaped gardens